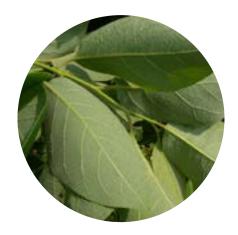

# MARSHMALLOW LEAVES

### Sweetweed

The Marshmallow (Althaea officinalis) was used in ancient Greece to remedy bruises, bleeding and as a mild laxative. It was used in medieval Europe for indigestion and diarrhea. The Marshmallow root or leaf was traditionally used to soothe and support the intestines. It is rich in calcium, zinc, iron, sodium, iodine, vitamin B complex and pantothenic acid. Herbs high in mucilage, such as Marshmallow and Malva Leaf (of the same family), are often helpful for symptomatic relief of coughs and irritated throats.

Mallow has expectorant and demulcent properties which accounts for this herbs historical use as a remedy for the respiratory tract, particularly in cases of irritating coughs with bronchial congestion. Marshmallow root and to a lesser extent, Marshmallow leaf both contain significant percentages of mucilage, a natural gummy substance

that does not dissolve in water. Like other mucilage-containing substances Marshmallow swells up and becomes slick when it is exposed to fluids. The resulting slippery material coats the linings of the mouth, throat and stomach to relieve irritation and control coughing associated with respiratory conditions such as smokers cough.

For example, Marshmallow has been used to treat sore throats. alleviate heartburn, and was originally the main ingredient in making a candy-like medicinal lozenge. Marshmallow may also have mild anti-infective, immuneboosting and diuretic properties. In the British Herbal Compendium the use of Marshmallow is listed for gastroenteritis, peptic and duodenal ulcers, colitis and enteritis. Topically Marshmallow is used to soothe and soften irritated skin and as a remedy for cuts, wounds, abscesses, boils, burns and varicose veins. The edible leaves are used as an ingredient in green salads in France.