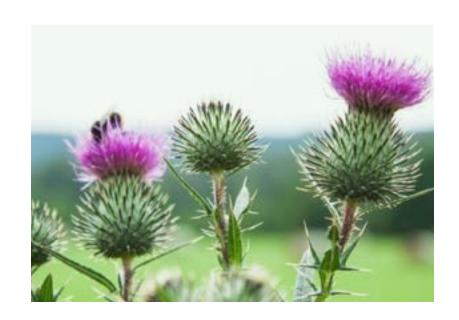

# **BLESSED THISTLE**

Cnicus Benedictus

Blessed Thistle (Cnicus benedictus or Carduus benedictus) of the plant family Asteraceae has been used in traditional medicine as far back as the early sixteenth century as an appetite stimulant, astringent, blood purifier, choleretic (bile flow stimulant), diaphoretic (sweat stimulant), digestion enhancement, diuretic (increasing urine), expectorant, fever reducer, memory improver, menstrual flow stimulant, & salivation stimulant. It was cultivated in monastery gardens in Europe as a cure for smallpox and is named in honor of St. Benedict, the founder of a holy order of monks. It is still used as a flavoring ingredient in their Benedictine liqueur. Shakespeare mentioned "distilled Carduus benedictus" in his stage play, Much Ado About Nothing. Cnicus is still used in tonics called "bitters" which are taken for digestive disorders. Blessed Thistle has been used for smallpox, malaria, fever, anorexia, dyspepsia,

indigestion, chronic constipation, and flatulence. More recently studies have shown it to be useful for indigestion, heartburn, and poor appetite. Blessed Thistle helps increase appetite in people with digestion or eating disorders such as anorexia (but does not increase the appetite of normal people). In herbal medicine, Blessed Thistle is used for cancer, inflammation, infections, gallbladder disease, jaundice, liver disorders, cervical dysplasia, heart ailments, skin ulcers, yeast infection, and diarrhea. Though it has also been used traditionally to stimulate breast milk flow.

Blessed Thistle should not be confused with a different milk-stimulating plant of the same family Asteraceae called Milk Thistle or Holy Thistle (Silybum marianum) which is another ingredient 'Doc of Detox' Daily Cleansing Tea. Blessed Thistle is also known by the name Cursed Thistle.