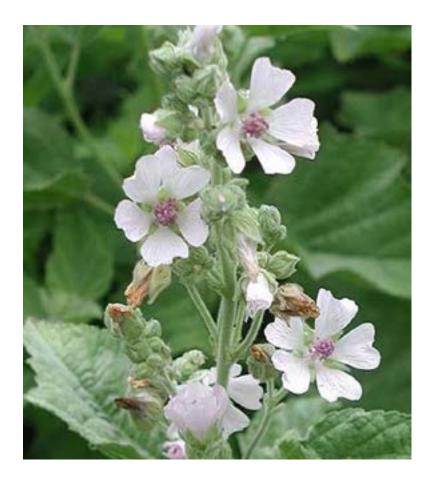

# MARSHMALLOW LEAVES

### Sweetweed

The Marshmallow (Althaea officinalis) was used in ancient Greece to remedy bruises, bleeding and as a mild laxative. It was used in medieval Europe for indigestion and diarrhea. The Marshmallow root or leaf was traditionally used to soothe and support the intestines. It is rich in calcium, zinc, iron, sodium, iodine, vitamin B complex and pantothenic acid. Herbs high in mucilage, such as Marshmallow and Malva Leaf (of the same family), are often helpful for symptomatic relief of coughs and irritated throats.