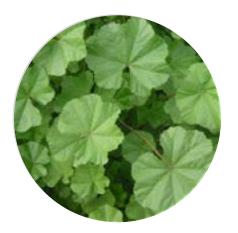

## MALVA LEAVES

Chinese Mallow & Dong Kui

The Malva or Chinese Mallow plant (Malva verticillata) is a member of the Malvaceae family which also includes the Marshmallow and the Hibiscus. The leaves have a mild and very pleasant flavor. Malva has been cultivated in China for over 2,500 years, and is now cultivated in some countries of Europe as an ingredienting reensalads. Malvaseed contains mucilage, polysaccharides and flavonoids.

In traditional medicine, the Malva leaf was often made into a tea to sooth the membranes of the digestive system. Malva is a demulcent (the mucilage soothes and softens irritated tissues, especially the mucus membranes), a mild diuretic, an emollient (softens the skin), a galactogogue (increases milk flow in nursing mothers), and a mild laxative (a gentle stimulant of the bowels). Malva Leaf teas are used in the treatment of renal disorders, the retention of fluids, frequent thirst, and diarrhea. Malva Leaf has been used to treat stomach ache,

gastroenteritis, irritable bowel, and conditions of the spleen. The Chinese use Malva Leaf as an expectorant and as a demulcent gargle to soothe a sore throat. It can also soothe a bronchial irritation in persons with bronchitis or emphysema. (Beware of Chinese Mallow teas which also have an ingredient called Senna, also known as Cassia angustifolia or Cassia acutifolia. Senna is an irritating, strong, harsh laxative that should only be taken occasionally because it can create bowel dependency, stomach cramps and headaches. The safe Chinese Mallow leaf is added to soothe its irritating effects on the lining of the digestive tract.