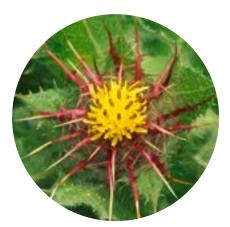

# **BLESSED THISTLE**

Cnicus Benedictus

Blessed Thistle (Cnicus benedictus or Carduus benedictus) of the plant family Asteraceae has been used in traditional medicine as far back as the early sixteenth century as an appetite stimulant, astringent, blood purifier, choleretic (bile flow stimulant), diaphoretic (sweat stimulant), digestion enhancement, diuretic (increasing urine), expectorant, fever reducer, memory improver, menstrual flow stimulant, & salivation stimulant. It was cultivated in monastery gardens in Europe as a cure for smallpox and is named in honor of St. Benedict, the founder of a holy order of monks. It is still used as a flavoring ingredient in their Benedictine liqueur. Shakespeare mentioned "distilled Carduus benedictus" in his stage play, Much Ado About Nothing. Cnicus is still used in tonics called "bitters" which are taken for digestive disorders. Blessed Thistle has been used for smallpox, malaria, fever, anorexia, dyspepsia,

indigestion, chronic constipation, and flatulence. More recently studies have shown it to be useful for indigestion, heartburn, and poor appetite. Blessed Thistle helps increase appetite in people with digestion or eating disorders such as anorexia (but does not increase the appetite of normal people). In herbal medicine, Blessed Thistle is used for cancer, inflammation, infections, gallbladder disease, jaundice, liver disorders, cervical dysplasia, heart ailments, skin ulcers, yeast infection, and diarrhea. Though it has also been used traditionally to stimulate breast milk flow.

Blessed Thistle should not be confused with a different milk-stimulating plant of the same family Asteraceae called Milk Thistle or Holy Thistle (Silybum marianum) which is another ingredient 'Doc of Detox' Daily Cleansing Tea. Blessed Thistle is also known by the name Cursed Thistle.