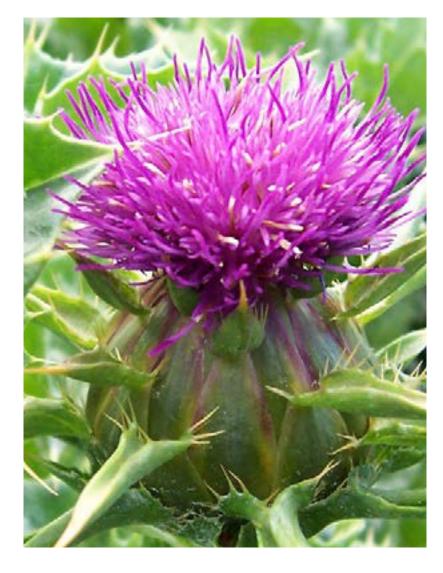

# **BLESSED THISTLE**

Cnicus Benedictus

Blessed Thistle (Cnicus benedictus or Carduus benedictus) of the plant family Asteraceae has been used in traditional medicine as far back as the early sixteenth century as an appetite stimulant, astringent, blood purifier, choleretic (bile flow stimulant), diaphoretic (sweat stimulant), digestion enhancement, diuretic (increasing urine), expectorant, fever reducer, memory improver, menstrual flow stimulant, & salivation stimulant. It was cultivated in monastery gardens in Europe as a cure for smallpox and is named in honor of St. Benedict, the founder of a holy order of monks. It is still used as a flavoring ingredient in their Benedictine liqueur. Shakespeare mentioned "distilled Carduus benedictus" in his stage play, Much Ado About Nothing. Cnicus is still used in tonics called "bitters" which are taken for digestive disorders. Blessed Thistle has been used for smallpox, malaria, fever, anorexia, dyspepsia,

indigestion, chronic constipation, and flatulence. More recently studies have shown it to be useful for indigestion, heartburn, and poor appetite. Blessed Thistle helps increase appetite in people with digestion or eating disorders such as anorexia (but does not increase the appetite of normal people). In herbal medicine, Blessed Thistle is used for cancer, inflammation, infections, gallbladder disease, jaundice, liver disorders, cervical dysplasia, heart ailments, skin ulcers, yeast infection, and diarrhea. Though it has also been used traditionally to stimulate breast milk flow.

Blessed Thistle should not be confused with a different milk-stimulating plant of the same family Asteraceae called Milk Thistle or Holy Thistle (Silybum marianum) which is another ingredient 'Doc of Detox' Daily Cleansing Tea. Blessed Thistle is also known by the name Cursed Thistle.