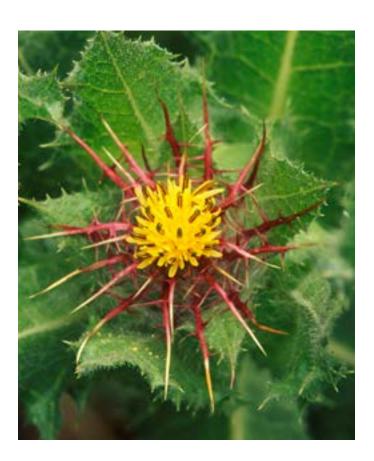

# **BLESSED THISTLE**

Cnicus Benedictus

Blessed Thistle (Cnicus benedictus or Carduus benedictus) of the plant family Asteraceae has been used in traditional medicine as far back as the early sixteenth century as an appetite stimulant, astringent, blood purifier, choleretic (bile flow stimulant), diaphoretic (sweat stimulant), digestion enhancement, diuretic (increasing urine), expectorant, fever reducer, memory improver, menstrual flow stimulant, & salivation stimulant. It was cultivated in monastery gardens in Europe as a cure for smallpox and is named in honor of St. Benedict, the founder of a holy order of monks. It is still used as a flavoring ingredient in their Benedictine liqueur. Shakespeare mentioned "distilled Carduus benedictus" in his stage play, Much Ado About Nothing. Cnicus is still used in tonics called "bitters" which are taken for digestive disorders. Blessed Thistle has been used for smallpox, malaria, fever, anorexia, dyspepsia,

indigestion, chronic constipation, and flatulence. More recently studies have shown it to be useful for indigestion, heartburn, and poor appetite. Blessed Thistle helps increase appetite in people with digestion or eating disorders such as anorexia (but does not increase the appetite of normal people). In herbal medicine, Blessed Thistle is used for cancer, inflammation, infections, gallbladder disease, jaundice, liver disorders, cervical dysplasia, heart ailments, skin ulcers, yeast infection, and diarrhea. Though it has also been used traditionally to stimulate breast milk flow.

Blessed Thistle should not be confused with a different milk-stimulating plant of the same family Asteraceae called Milk Thistle or Holy Thistle (Silybum marianum) which is another ingredient 'Doc of Detox' Daily Cleansing Tea. Blessed Thistle is also known by the name Cursed Thistle.