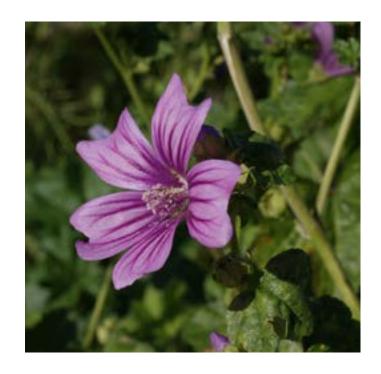

## MALVA LEAVES

Chinese Mallow & Dong Kui

The Malva or Chinese Mallow plant (Malva verticillata) is a member of the Malvaceae family which also includes the Marshmallow and the Hibiscus. The leaves have a mild and very pleasant flavor. Malva has been cultivated in China for over 2,500 years, and is now cultivated in some countries of Europe as an ingredienting reensalads. Malvaseed contains mucilage, polysaccharides and flavonoids.

In traditional medicine, the Malva leaf was often made into a tea to sooth the membranes of the digestive system. Malva is a demulcent (the mucilage soothes and softens irritated tissues, especially the mucus membranes), a mild diuretic, an emollient (softens the skin), a galactogogue (increases milk flow in nursing mothers), and a mild laxative (a gentle stimulant of the bowels). Malva Leaf teas are used in the treatment of renal disorders, the retention of fluids, frequent thirst, and diarrhea. Malva Leaf has been used to treat stomach ache,

gastroenteritis, irritable bowel, and conditions of the spleen. The Chinese use Malva Leaf as an expectorant and as a demulcent gargle to soothe a sore throat. It can also soothe a bronchial irritation in persons with bronchitis or emphysema. (Beware of Chinese Mallow teas which also have an ingredient called Senna, also known as Cassia angustifolia or Cassia acutifolia. Senna is an irritating, strong, harsh laxative that should only be taken occasionally because it can create bowel dependency, stomach cramps and headaches. The safe Chinese Mallow leaf is added to soothe its irritating effects on the lining of the digestive tract.