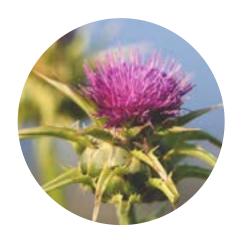

# MILK THISTLE

Sillybum Marianum

Supports the liver in the release of toxins. Milk Thistle has been used medicinally for over 2000 years, most commonly for the treatment of liver disorders such as hepatitis, jaundice and gallbladder disorders such as gallstones, lactation problems, disorders of the spleen, psoriasis, and mushroom poisoning. It has also been used in traditional medicine for treatment of amenorrhoea, constipation, diabetes, hay fever, uterine hemorrhages, and varicose veins.

It has recently been used by HIV-positive patients to protect the liver from diseases such as hepatitis and damage from the drugs taken for HIV or AIDS. A flavonoid in the fruit called Silymarin (with its most active beneficial component called Silibinin or Silybin) is a powerful antioxidant, and may also protect the cells of the liver by blocking the entrance of harmful toxins and helping remove the toxins from the liver cells. Silymarin has also been shown to regenerate injured liver cells. It stimulates liver and gallbladder activity and may have a temporary mild laxative effect in some people. Products with Milk Thistle as the main ingredient are popular in Europe and the United States for various types of liver disease. Milk Thistle is able to counteract the harmful actions of alcohol on the liver (cirrhosis), and helping the liver return to a healthy state when an alcoholic stops drinking. Some clinical trials with Silymarin indicate that it may improve quality of life and even increase life expectancy in patients with cirrhosis of the liver. Milk Thistle is believed to have great power in the purification and circulation of the blood, and is such a good blood purifier that drinking a cup of Milk Thistle tea twice a day is believed to cure chronic headaches. It is also used for stomach and digestive problems, gas in the intestines, and constipation relief. It is very effective for dropsy, strengthens the heart, and is good for the liver, lungs, and kidneys. Milk Thistle is used in many products which claim to relieve the effects of a hangover.

It was claimed that warm Milk Thistle tea given to mothers will produce a good supply of milk, which led to this thistle being called by its most widely used name: Milk Thistle. Milk Thistle is also said to be good for girls entering womanhood, as a good tonic. The leaves and stems of Milk Thistle are used in Europe as ingredients in making a green salad.

Milk Thistle is a member of the plant family Asteraceae and is called by many other names besides Milk Thistle, such as: Holy Thistle, Blessed Milk Thistle, Marian Thistle, Mary Thistle, St. Mary's Thistle, Our Lady Thistle, Mediterranean Milk Thistle, Variegated Thistle, Mariendistel, Marienkörner, Fruit de Chardon Marie, Kharshat Barri, Khorfeish, and Kocakavkas. As an ingredient in commercial products it is also referred to as Silymarin, Silymarin Milk Thistle, and Milk Thistle Extract.