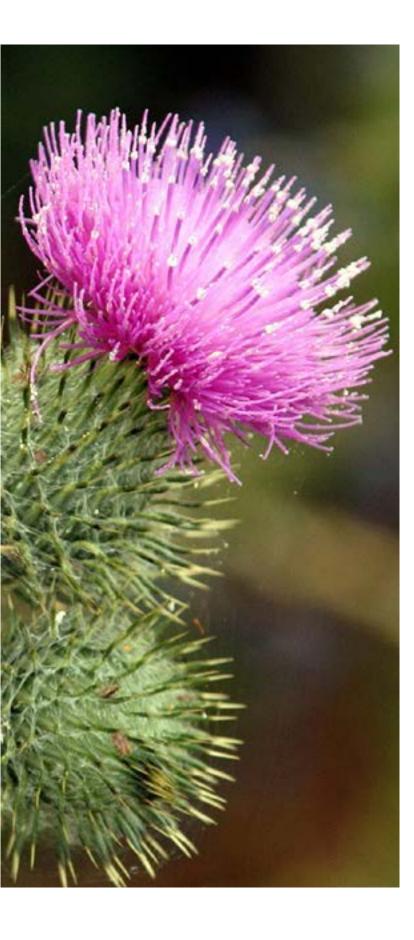

# **BLESSED THISTLE**

Cnicus Benedictus

Blessed Thistle (Cnicus benedictus or Carduus benedictus) of the plant family Asteraceae has been used in traditional medicine as far back as the early sixteenth century as an appetite stimulant, astringent, blood purifier, choleretic (bile flow stimulant), diaphoretic (sweat stimulant), digestion enhancement, diuretic (increasing urine), expectorant, fever reducer, memory improver, menstrual flow stimulant, & salivation stimulant. It was cultivated in monastery gardens in Europe as a cure for smallpox and is named in honor of St. Benedict, the founder of a holy order of monks. It is still used as a flavoring ingredient in their Benedictine liqueur. Shakespeare mentioned "distilled Carduus benedictus" in his stage play, Much Ado About Nothing. Cnicus is still used in tonics called "bitters" which are taken for digestive disorders. Blessed Thistle has been used for smallpox, malaria, fever, anorexia, dyspepsia,

indigestion, chronic constipation, and flatulence. More recently studies have shown it to be useful for indigestion, heartburn, and poor appetite. Blessed Thistle helps increase appetite in people with digestion or eating disorders such as anorexia (but does not increase the appetite of normal people). In herbal medicine, Blessed Thistle is used for cancer, inflammation, infections, gallbladder disease, jaundice, liver disorders, cervical dysplasia, heart ailments, skin ulcers, yeast infection, and diarrhea. Though it has also been used traditionally to stimulate breast milk flow.

Blessed Thistle should not be confused with a different milk-stimulating plant of the same family Asteraceae called Milk Thistle or Holy Thistle (Silybum marianum) which is another ingredient 'Doc of Detox' Daily Cleansing Tea. Blessed Thistle is also known by the name Cursed Thistle.