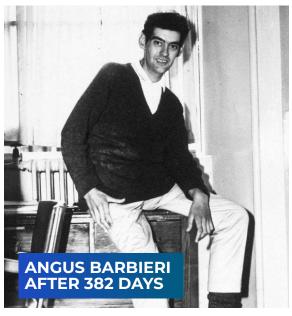

In 1965, a 27-year-old man named Angus Barbieri fasted for 382 days under medical supervision. He was tired of being obese, he weighed 456 pounds and after his fast was complete, he lost 276 pounds with no adverse effects.