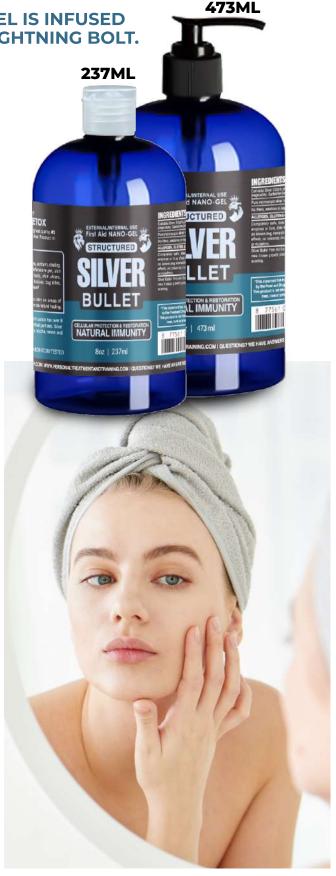

#### SILVER BULLET SPRAY & SOLUTION

Take 1 teaspoon to 1oz of Silver Bullet Solution under the tongue 3 to 6 times per day. Use a plastic spoon. Continue reading for ears, eyes, nose (nebulizing), throat and vagina protocols.

#### SILVER BULLET GEL

Apply generously to skin on areas of concern as often as needed to promote natural healing. For a vaginal or rectal infusion, consult the External & Internal Therapies section of this manual to find the benefits and instructions for these techniques. This product is used internally from the mouth, to the ears, to the vagina and to the rectum. This is a totally pure organic product which can be taken orally, especially in cases of infection and upset stomach.