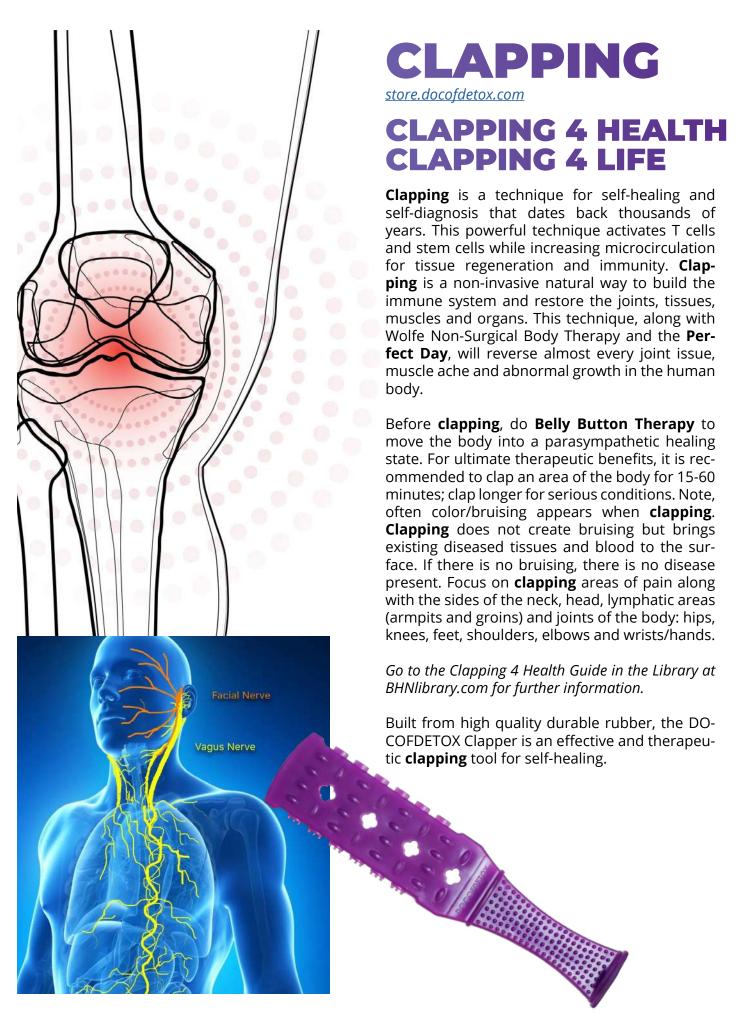

#### 5. ADVANCED WATER FAST THERAPIES

Do your Clapping, Belly Button Therapy, Dry Skin Brushing, Coco Salt Glow, Epsom Salt Scrub, Bioptron Light, Avacen, Tesla Lightwear for protection against bluelight poisoning and practicing your Lion Heart Breathing Techniques found in the Perfect Day Guide. Make sure you don't overexert yourself with any of the support therapies, love yourself with gentle baby steps daily.