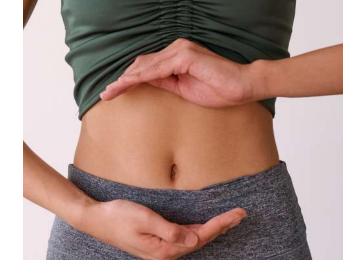

#### 5. ADVANCED WATER FAST THERAPIES

Do your Clapping, Belly Button Therapy, Dry Skin Brushing, Coco Salt Glow, Epsom Salt Scrub, Bioptron Light, Avacen, Tesla Lightwear for protection against bluelight poisoning and practicing your Lion Heart Breathing Techniques found in the Perfect Day Guide. Make sure you don't overexert yourself with any of the support therapies, love yourself with gentle baby steps daily.