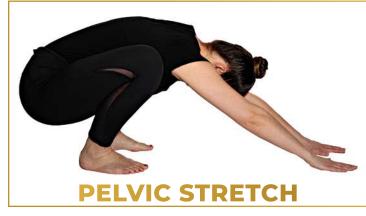

#### **VAGINAL/RECTAL INFUSION**

Mix Silver Bullet Gel, Bright Eyes Nano Fulvic drops, C60: MCT Coconut or Hemp, Essential Oils: Lavender, Immunity, Frankincense or Frankinzen, Black Diamond, CBD or the Blended CBD/THC. Restoring the pelvic region is the holy grail of healing. See Vaginal/Rectal Infusion later in this manual for more instructions