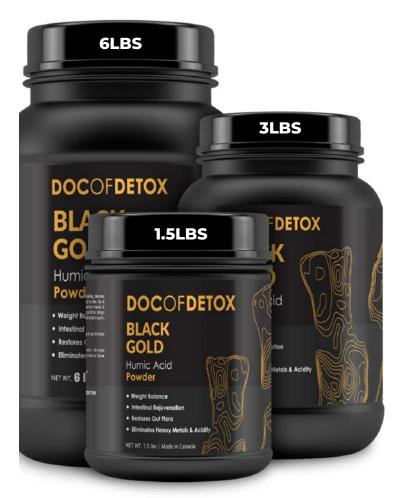

#### **BLACK GOLD**

While Fasting, Black Gold is only used in the Ultimate Coffee Enema. But when you are in the 2 week Perfect Day Diet prior to your fast you can utilize the Black Gold orally.

Add 1 teaspoon to 1 tablespoon of Black Gold for the Ultimate Coffee Enema. See Ultimate Coffee Enema instructions for details. It is better to use 1 tablespoon for maximum absorption of toxic heavy metals and parasites. Black Gold reestablishes the good bacteria in your large intestine better than any other product in health today.

Black Gold Oral Instructions: Add 1 teaspoon to 1 tablespoon to blender drinks, soups or stews to add flavor. Black Gold is full of micronutrients and therefore works as a flavor enhancer; the best tasting food is the most nutritious! It is safe for all ages. Use as much as needed, as long as bowels are moving for proper elimination. Black Gold can be taken with Daily Cleansing Tea. It is better to use 1 tablespoon for maximum absorption of toxic heavy metals and parasites. Black Gold reestablishes the good bacteria in your large intestine better than any other product in health today.

#### **DOCOFDETOX ULTIMATE ENEMA COFFEE**

Use 1 teaspoon to 3 tablespoons of Doc of Detox Enema Coffee grounds to your Ultimate Coffee Enema. If you are sensitive to caffeine, start with only 1 teaspoon. However, caffeine intake is completely different when taken rectally. Gentle baby steps are best.

Brew along with 1 teaspoon to 1 tablespoon of Black Gold to your Ultimate Coffee Enema. After brewing add 1 to 3 teaspoons of Tummy Love or 1/8 of a teaspoon of black diamond.

See Ultimate Coffee Enema instructions for details.