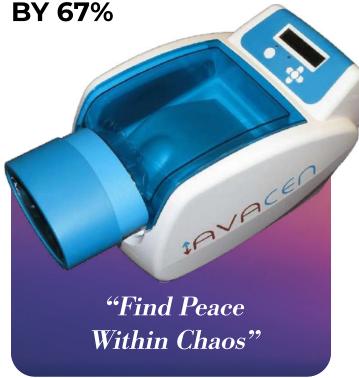

#### 5. ADVANCED WATER FAST THERAPIES

Do your Clapping, Belly Button Therapy, Dry Skin Brushing, Coco Salt Glow, Epsom Salt Scrub, Bioptron Light, Avacen, Tesla Lightwear for protection against bluelight poisoning and practicing your Lion Heart Breathing Techniques found in the Perfect Day Guide. Make sure you don't overexert yourself with any of the support therapies, love yourself with gentle baby steps daily.