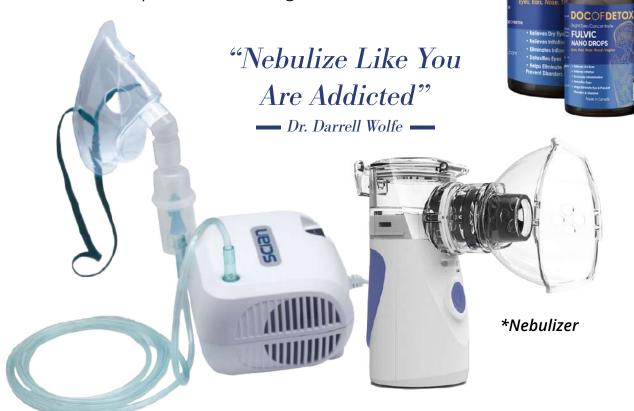

DOCOFDETOX Calcium Ion Therapy can be nebulized. Do not shake prior to nebulizing. Only place as much calcium in the nebulizer as you will be able to nebulize in that sitting.

Nebulize 1 part infinite iodine with 3 parts distilled Structured Water as often as you desire. There is no toxicity to Infinite Iodine, but there is to all other iodine products. Infinite Iodine can also be used for ears, eyes, nose, throat and vaginal infusions.