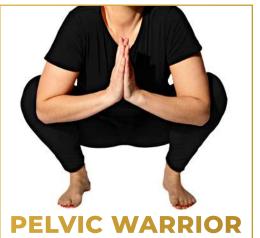

#### **VAGINAL/RECTAL INFUSION**

Mix Silver Bullet Gel, Bright Eyes Nano Fulvic drops, C60: MCT Coconut or Hemp, Essential Oils: Lavender, Immunity, Frankincense or Frankinzen, Black Diamond, CBD or the Blended CBD/THC. Restoring the pelvic region is the holy grail of healing. See Vaginal/Rectal Infusion later in this manual for more instructions