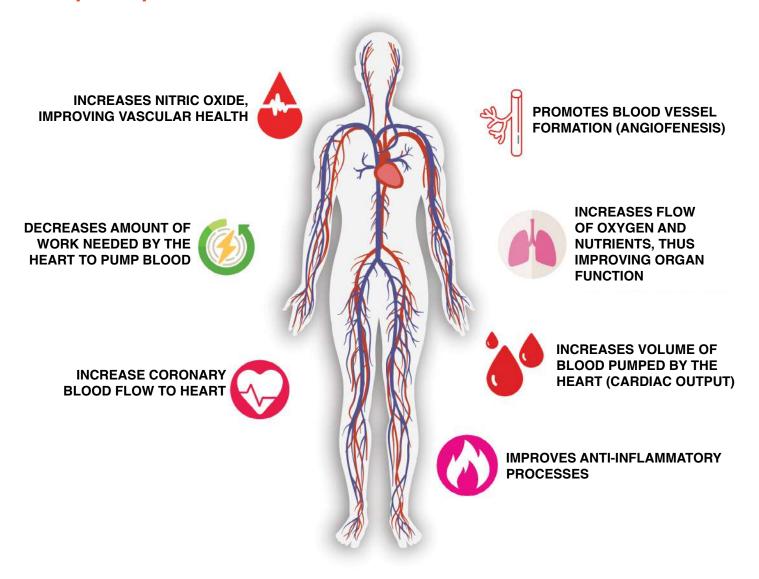

itations due to circulation problems.** Cardio MedBed is performed as a non-invasive treatment to lower the number and intensity of angina episodes (\*chest pain caused by reduced blood flow to the heart). Treatment is administered through three pairs of external inflatable cuffs that are applied around the lower legs, upper legs and buttocks. These cuffs continuously inflate and deflate between the resting period of the heartbeat and increase blood returned to the heart.

### GO TO: BHNpowerpack.com

# FOR TREATMENTS, PROFESSIONAL TRAININGS & CLINICAL PRACTICE



Inflation initiates retrograde pulse wave



Inflation of lower thigh cuffs 50ms later



Inflation of upper thigh cuffs 50ms later



Deflation facilitates cardiac unloading

# CARDIO MEDBED BENEFITS:

### **BHNpowerpack.com**







AFTER:
CARDIO MEDBED
(ENHANCED EXTERNAL
COUNTERPULSATION)



GO TO: BHNpowerpack.com
FOR RESEARCH & STUDIES, ALSO
FIND A CARDIO MEDBED
THERAPIST NEAR YOU WITH THE
CARDIO MEDBED WORLD MAP

Every Purchase Of A Cardio MedBed Comes With 1 Complete Wolfe Non Surgical or Whole Life Coach Certification.

- ▼ The World Healing & Training Keys to Unlock Your Potential
- **▼** The Perfect Day
- Access to the Exclusive Practitioners Portal
- Affiliate Commission Program To the Doc of Detox Store
- **▼ VIP Access to Wholesale Rates**
- Weekly Master Consultant Meetings and Q&A's
- **▼** Referrals Network
- **▼** Lifetime Support
- Advertisements on Doc of Detox Social Channel

The basic principle of **Cardio MedBed** treatment involves increasing the amount of blood returning to the heart, which