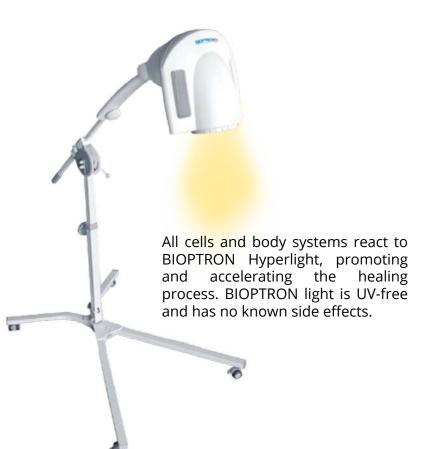

#### 5. ADVANCED WATER FAST THERAPIES

Do your Clapping, Belly Button Therapy, Dry Skin Brushing, Coco Salt Glow, Epsom Salt Scrub, Bioptron Light, Avacen, Tesla Lightwear for protection against bluelight poisoning and practicing your Lion Heart Breathing Techniques found in the Perfect Day Guide. Make sure you don't overexert yourself with any of the support therapies, love yourself with gentle baby steps daily.