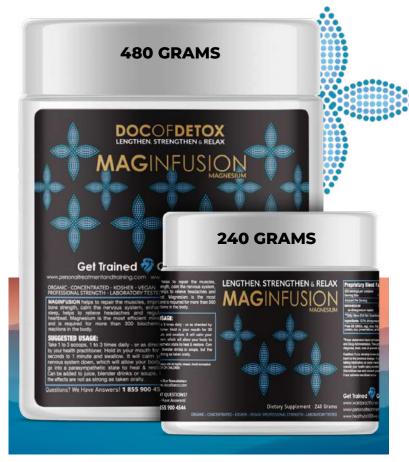

#### MAGINFUSION MAGNESIUM

Take 1 to 3 scoops (150 to 450 mg) 1 to 3 times daily. Take with structured water or directly under the tongue until it becomes watery from your saliva. The Maginfusion will feel warm and taste metallic and is completely absorbed with this process, this is unlike every other magnesium because it does act like a laxative due to its high absorption rate - it never reaches the intestines. To enhance relaxation and healing also consider using Beyond Ormus Magnesium Spray. May be mixed with food when NOT on the DOD Advanced Water Fast.