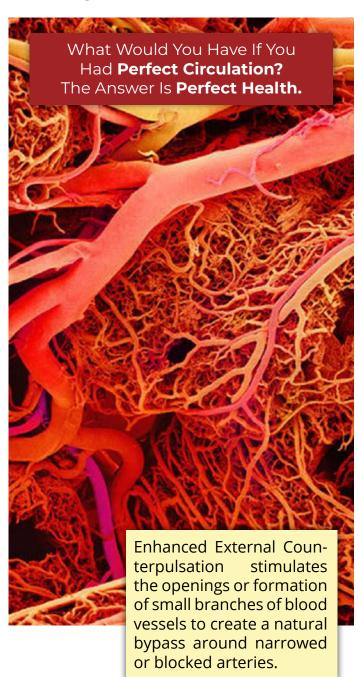

otential
- **▼** The Perfect Day
- Access to the Exclusive Practitioners Portal
- Affiliate Commission Program To the Doc of Detox Store
- **▼ VIP Access to Wholesale Rates**
- Weekly Master Consultant Meetings and Q&A's
- **▼** Referrals Network
- **▼** Lifetime Support
- Advertisements on Doc of Detox Social Channel

The basic principle of **Cardio MedBed** treatment involves increasing the amount of blood returning to the heart, which helps supply more oxygen to its starved areas. With more oxygen available, the heart can function much more efficiently and therefore reduce chest pain.

- Increased oxygen supply for the heart
- Decrease in chest pain
- Improved EKG response to exercise
- Decrease in nitroglycerin use
- Increase in energy
- Increased exercise duration
- Lasting benefits



# ULTIMATE POWER PACK







100% CIRCULATION

### **EQUALS TOTAL HEALING & VITAL ENERGY 4 LIFE**

With the Cardio MedBed alone, you can restore circulation in your heart in as little as 15-20 days with twice-daily treatments, and even reduce sports injuries to just six hours or six days, compared to months, when both the CellSonic and Cardio MedBed are combined.

Now, have you ever noticed how the medical system doesn't deal with circulation? We believe that circulation is the most important thing for healing anywhere in the body.

Let's say you have an athlete who has recently sustained an injury. With these treatments, you can restore them to their former performance level in a fraction of the time. We understand the frustration of sports injuries, both for athletes and their coaches.