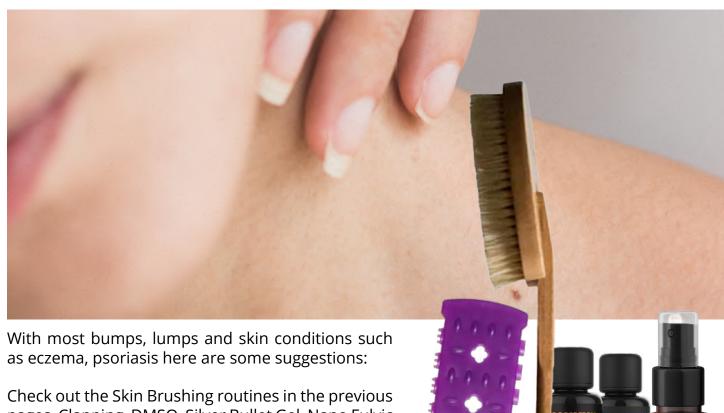

#### 5. ADVANCED WATER FAST THERAPIES

Do your Clapping, Belly Button Therapy, Dry Skin Brushing, Coco Salt Glow, Epsom Salt Scrub, Bioptron Light, Avacen, Tesla Lightwear for protection against bluelight poisoning and practicing your Lion Heart Breathing Techniques found in the Perfect Day Guide. Make sure you don't overexert yourself with any of the support therapies, love yourself with gentle baby steps daily.