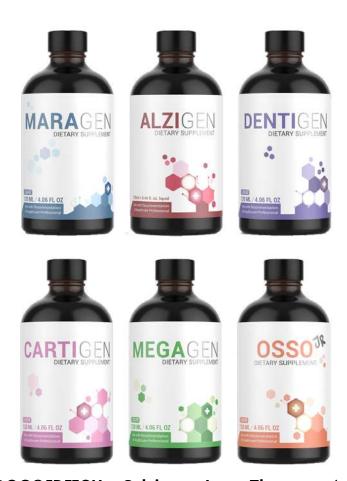

### CALCIUM ION THERAPY (CIT): MARAGEN, ALZIGEN, DENTIGEN, CARTIGEN, MEGAGEN OR OSSO JR.

This is the only scientifically proven calcium product that actually works, all other calcium products on the market today cause the problems they say they can resolve. Shake CIT well before use. Mix 1 teaspoon/5ml of DOCOFDETOX Calcium Ion Therapy liquid in 16oz/500ml of plain cool or room temperature water and drink immediately (within 10 minutes of mixing). Take only plain water 30 minutes before and after taking Calcium Ion Therapy. Take 2 to 5 doses per day.