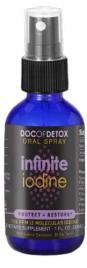

#### INFINITE IODINE

Shake gently and spray 5 to 20 times into the mouth. 5 being maintenance, 20 being chronic infection and inflammation support. Spray on any and all skin conditions as needed. For thyroid conditions, 5 sprays of Infinite Iodine can provide the nutrients to balance the thyroid.

Nebulize 1 part infinite iodine with 3 parts distilled Structured Water as often as you desire. There is no toxicity to Infinite Iodine, but there is to all other iodine products. Infinite Iodine can also be used for ears, eyes, nose, throat and vaginal infusions.

#### INFINITE IODIDE

Shake gently and spray 5 to 20 times the back of the throat daily. 5 being maintenance, 20 being chronic infection and inflammation support.