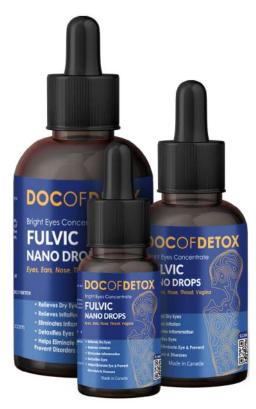

#### **BRIGHT EYES NANO FULVIC**

The only fulvic product created to go in and heal the eyes, ears, nose, vagina & rectum. Continue reading in this manual for specific protocols and instructions.