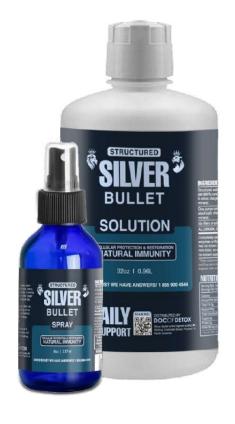

#### SILVER BULLET SPRAY & SOLUTION

Take 1 teaspoon to 1oz of Silver Bullet Solution under the tongue 3 to 6 times per day. Use a plastic spoon. Continue reading for ears, eyes, nose (nebulizing), throat and vagina protocols.

#### SILVER BULLET GEL

Apply generously to skin on areas of concern as often as needed to promote natural healing. For a vaginal or rectal infusion, consult the External & Internal Therapies section of this manual to find the benefits and instructions for these techniques. This product is used internally from the mouth, to the ears, to the vagina and to the rectum. This is a totally pure organic product which can be taken orally, especially in cases of infection and upset stomach.