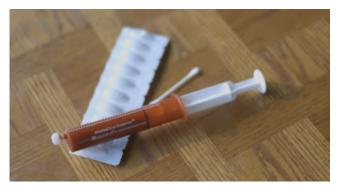

#### **VAGINAL/RECTAL INFUSION**

Mix Silver Bullet Gel, Bright Eyes Nano Fulvic drops, C60: MCT Coconut or Hemp, Essential Oils: Lavender, Immunity, Frankincense or Frankinzen, Black Diamond, CBD or the Blended CBD/THC. Restoring the pelvic region is the holy grail of healing. See Vaginal/Rectal Infusion later in this manual for more instructions

#### DOD 250MG CBD BULLET SUPPOSITORY

Apply Moringa oil to CBD Bullet and then proceed to insert the suppository just past the rectum by 1 to 2 inches to treat whole-body conditions. Place the suppository higher at full finger height to treat liver conditions. Finger cots come with CBD Bullet Suppositories.