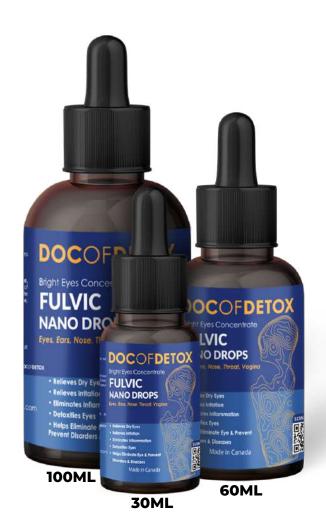

#### **BRIGHT EYES NANO FULVIC**

The only fulvic product created to go in and heal the eyes, ears, nose, vagina & rectum. Continue reading in this manual for specific protocols and instructions.