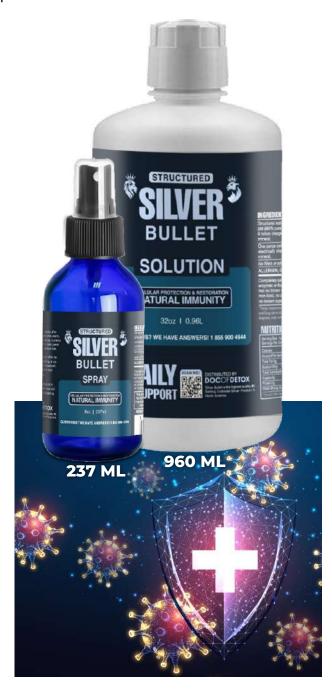

#### SILVER BULLET SPRAY & SOLUTION

Take 1 teaspoon to 1oz of Silver Bullet Solution under the tongue 3 to 6 times per day. Use a plastic spoon. Continue reading for ears, eyes, nose (nebulizing), throat and vagina protocols.

#### SILVER BULLET GEL

Apply generously to skin on areas of concern as often as needed to promote natural healing. For a vaginal or rectal infusion, consult the External & Internal Therapies section of this manual to find the benefits and instructions for these techniques. This product is used internally from the mouth, to the ears, to the vagina and to the rectum. This is a totally pure organic product which can be taken orally, especially in cases of infection and upset stomach.