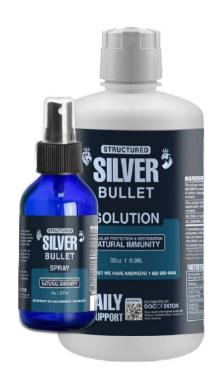

#### SILVER BULLET SPRAY & SOLUTION

Take 1 teaspoon to 1oz of Silver Bullet Solution under the tongue 3 to 6 times per day. Use a plastic spoon. Continue reading for ears, eyes, nose (nebulizing), throat and vagina protocols.

#### SILVER BULLET GEL

Apply generously to skin on areas of concern as often as needed to promote natural healing. For a vaginal or rectal infusion, consult the External & Internal Therapies section of this manual to find the benefits and instructions for these techniques. This product is used internally from the mouth, to the ears, to the vagina and to the rectum. This is a totally pure organic product which can be taken orally, especially in cases of infection and upset stomach.