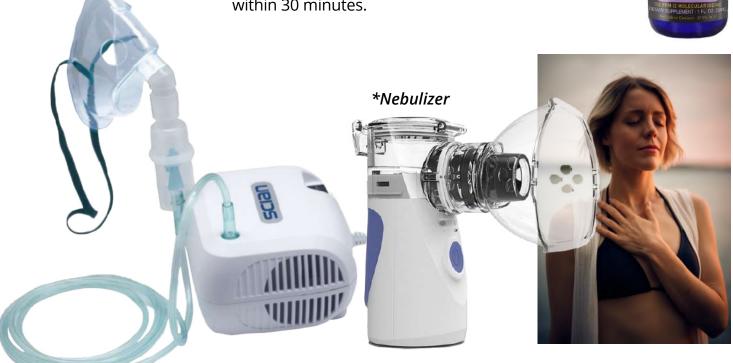

DOCOFDETOX Calcium Ion Therapy can be nebulized. Do not shake prior to nebulizing. Only place as much calcium in the nebulizer as you will be able to nebulize in that sitting.

Nebulize 1 part infinite iodine with 3 parts distilled Structured Water as often as you desire. There is no toxicity to Infinite Iodine, but there is to all other iodine products. Infinite Iodine can also be used for ears, eyes, nose, throat and vaginal infusions.