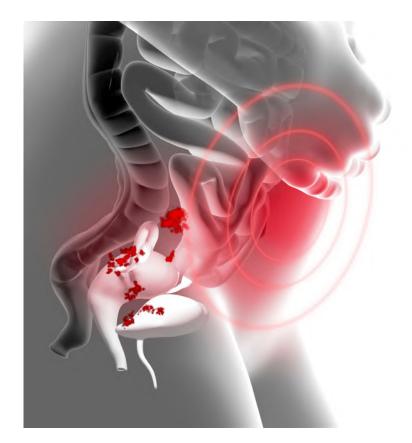

#### **VAGINAL/RECTAL INFUSION**

Mix Silver Bullet Gel, Bright Eyes Nano Fulvic drops, C60: MCT Coconut or Hemp, Essential Oils: Lavender, Immunity, Frankincense or Frankinzen, Black Diamond, CBD or the Blended CBD/THC. Restoring the pelvic region is the holy grail of healing. See Vaginal/Rectal Infusion later in this manual for more instructions