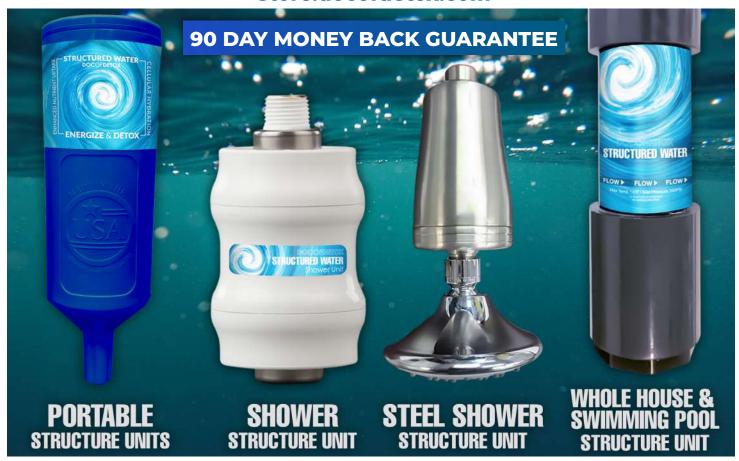

#### 3. DRINK PLENTY OF STRUCTURED WATER

You want to have easy access to structured water, it is best to have your own structured water unit in your home. Remember to always drink out of glass, never plastic, even if it says it's PBA-free because there are still harmful toxins in BPA-free plastic.

#### STRUCTURED WATER UNIT

3/4oz per pound minimum. Women 3 to 4 liters/quarts per day. Men 4 to 5 liters/quarts per day. Consume Structured Water throughout the day. It may be hard to wrap your head around this but you can structure any type of water - even tap water. Also, use your structure unit to structure all other liquids for increased uptake of nutrients and detoxification all the way to the cellular levels.

#### **DRINKING WATER:**

The Portable Unit is the best and easiest way to get Structured Water anywhere in the world! Simply, hold the portable unit under any faucet with a glass underneath the spout, turn on the tap and fill the glass with Structured Water.

#### **SHOWER WATER:**

A person showering in regular tap water will absorb more chlorine and fluoride toxins into their body in one shower than drinking 20 glasses of chlorinated and fluoridated water! 72% of the chemicals in the water are absorbed through the skin and through the lungs by [unknowingly] inhaling chlorine gas. This is why it is so crucial to shower in Structured Water.

If you wish to have beautiful skin and excellent health, use a structured shower unit; when showering in Structured Water, your body will absorb 4 cups of high frequency and super-hydrating water at the cellular level.